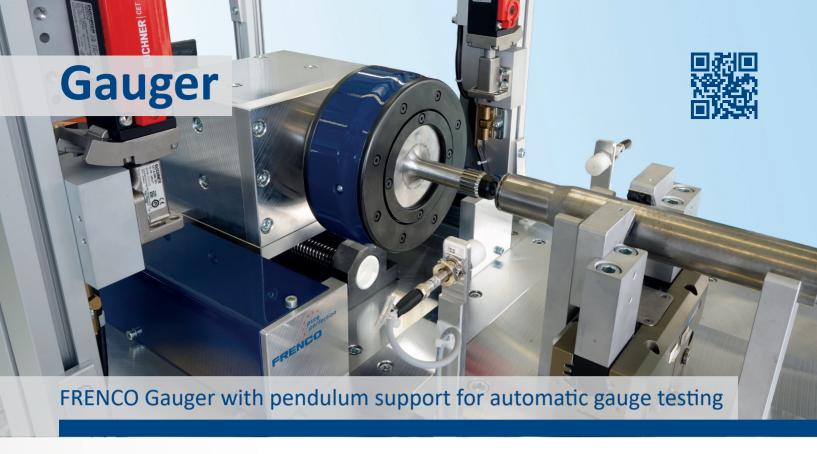

Shafts with splines Workpieces:

**Characteristics:** • Testing with FRENCO Go-gauges

• Quick, automatic inspection of the usability

Solution: • Pendulum support for spline gauges

• 4 degrees of freedom to avoid unwanted tilting

• Automatic finding of the correct position and inserting via handling system

• Stable design

• Recommended insertion force: 150 N

• Removal force (for workpieces outside the specification): up to 1000 N

• Ideal for combination with handling systems and robots

• Suitable for 100% testing **Features:** 

• No operator influence

• For ring gauges and plug gauges

## **Technical Data**

Four degrees of freedom:

Floating: X- and Y-axis A- and B-axis Swinging:

Overload: Z-axis springs above 200 N

Feed: Z-axis **Rotary motion:** A-axis

Insertion: 150 N Forces:

Removal: up to 1000 N